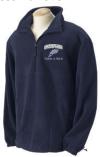

### 1. ½-zip Fleece Pullover

 $\frac{1}{2}$ -zip fleece pullover with side pockets. Staples Track & Field logo is embroidered on the left chest.

Color: Navy
Sizes: XS – XXL
Price: \$38