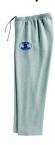

#### 4. Heavyweight Sweatpants

Grey heavyweight sweatpants with Staples Track and

Field logo printed on the left hip.

Color: Grey
Sizes: XXS – XXL
Price: \$26