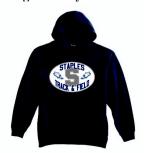

### 2. Heavyweight Hoody

Navy heavyweight hoody with a 2-color Staples Track

and Field logo printed on the chest.

Color: Navy Sizes: XXS – XXL Price: \$32