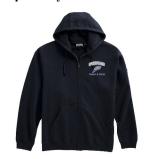

### 3. Full-Zip Hoody

Navy heavyweight full-zip hoody with a Staples Track & Field logo embroidered on the left chest.

Color: Navy
Sizes: XXS – XXL
Price: \$38